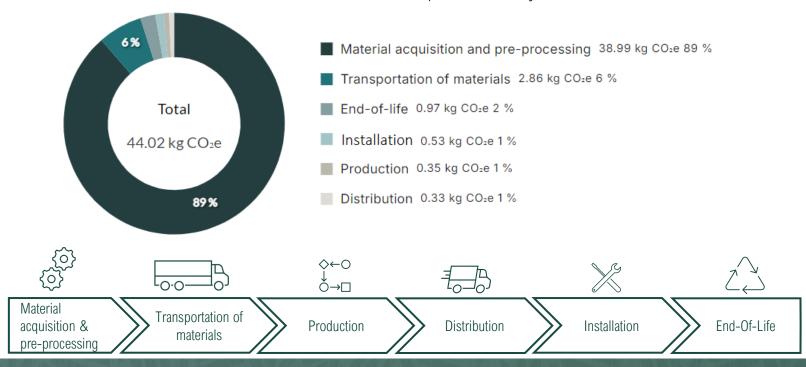

## CARBON FOOTPRINT REPORT

ONE-TDL17-34
Total lifecycle emissions
44.02 kg CO<sub>2</sub>e / product

100% climate reduced stainless steel sink\*

## Emission sources of product lifecycle

\*Stala has achieved the South Pole Funding Climate Action label for ONE stainless steel sink product family. We partnered with global climate company South Pole to validate our greenhouse gas emissions, set reduction targets and finance climate action, proportional to the carbon footprint of our ONE product family. Full details of Stala's achievement can be found on the label landing page by scanning the QR code.