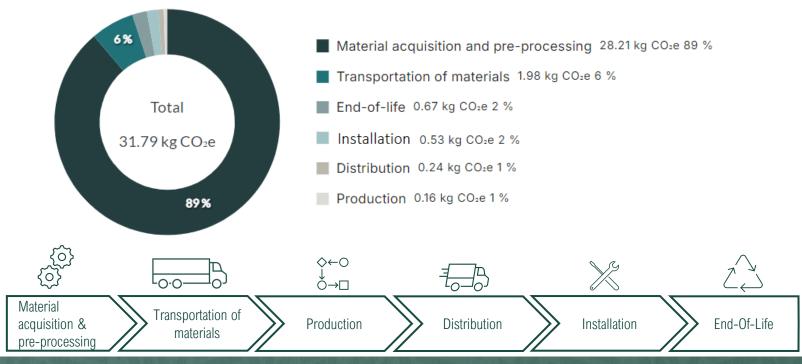

## CARBON FOOTPRINT REPORT

ONE-T40
Total lifecycle emissions
31.79 kg CO<sub>2</sub>e / product

100% climate reduced stainless steel sink\*

## Emission sources of product lifecycle

\*Stala has achieved the South Pole Funding Climate Action label for ONE stainless steel sink product family. We partnered with global climate company South Pole to validate our greenhouse gas emissions, set reduction targets and finance climate action, proportional to the carbon footprint of our ONE product family. Full details of Stala's achievement can be found on the label landing page by scanning the QR code.