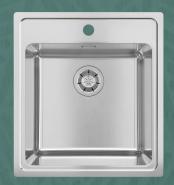

## CARBON FOOTPRINT REPORT

ONE-T40
Total lifecycle emissions
31.79 kg CO<sub>2</sub>e / product

100% climate reduced stainless steel sink\*